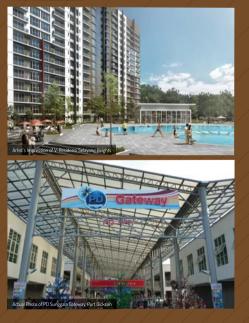

GENTLE BREEZE EVEN ON A SUNNY

DAY; OR SERENE GREENSCAPES

WITH A BACKDROP OF FORESTED

GREENERY; DELIGHTFUL FACILITIES

RIGHT ON TOP OF THE HILL; AND

THE LIST GOES ON... ALL AMIDST

THE FRIENDLY FOLIAGE.

BE THE PRIVILEGED FEW TO TAKE A STROLL
THROUGH OUR LINEAR PARK OR TAKE ADVANTAGE
OF KINGSLEY CLUB'S RECREATION FACILITIES AT
YOUR LEISURE. BLOW OFF SOME STEAM AFTER A
BUSTLING DAY. YOU'LL BE DELIGHTED TO FIND
YOUR EMOTIONS LIFTED, ENERGY BOOSTED AND
WELLBEING HEALTHIER.